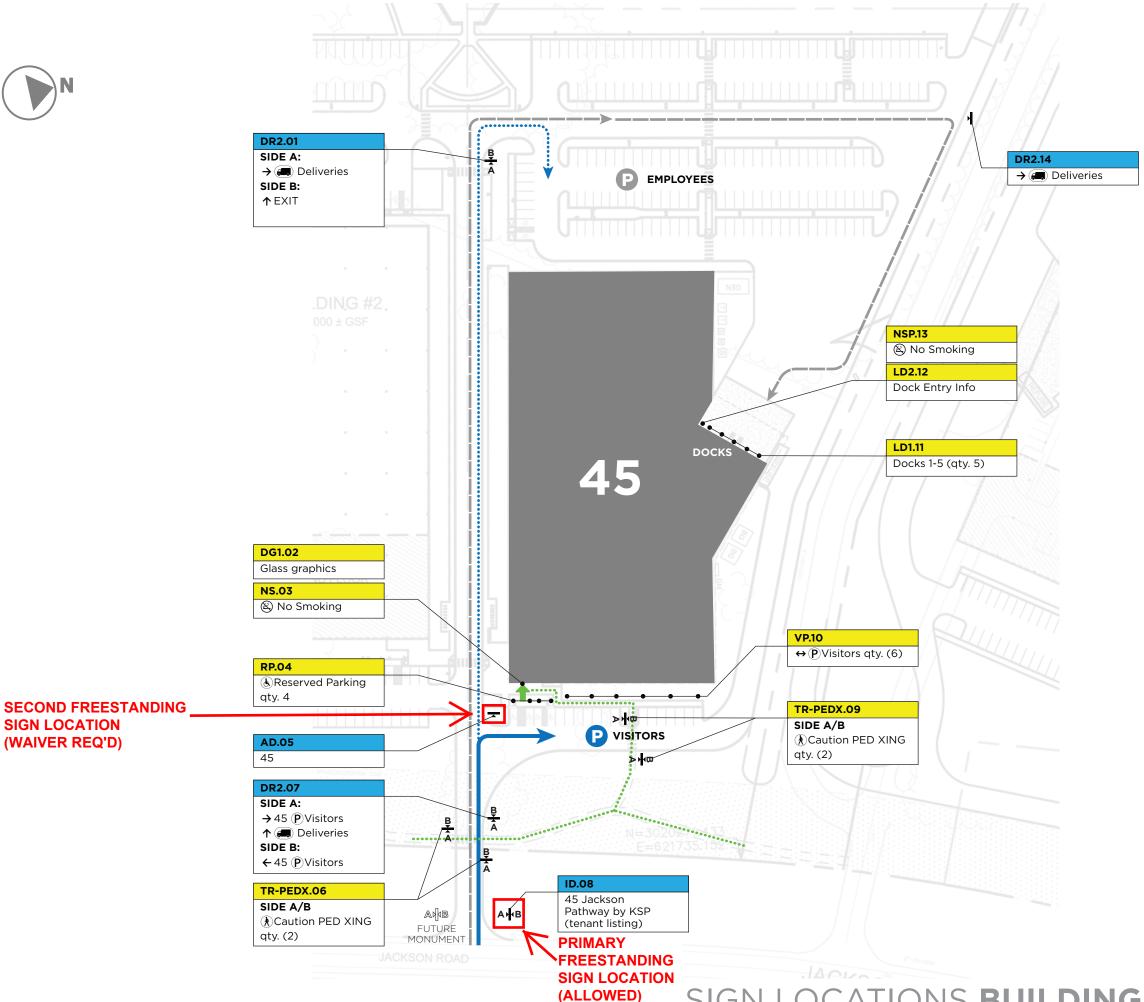

•••• Employees

···· Ped/Bicycle

Building Entry

Visitors

Employees

**AMB** Sign Locations

Wayfinding Sign

Regulatory Sign

## SHEET TITLE

Draft Pricing Package

SHEET NUMBER

SIGN LOCATIONS BUILDING 45 / PHASE 1 GS. 6

21 Bantry Road Framingham, MA 01701 508.733.6440 omloopdesign.com